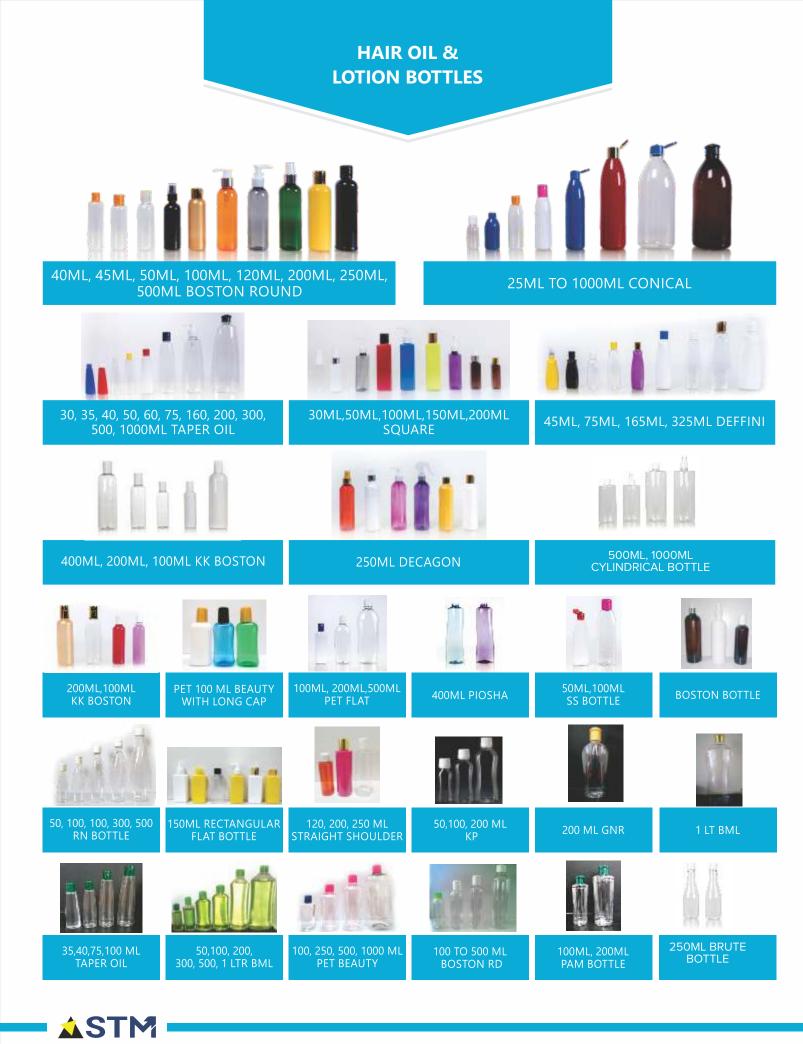

ers.

#### **DMF REGISTRATION:**

US DMF Register :- Registration No : 33736



MOUTHWASH-METER DOSE BOTTLE

30ML, 60ML, 100ML,150ML, 200ML, 250ML, 500ML METERDOSE BOTTLE



60ML, 100ML, 200ML, 250ML, 500ML TMW



30, 60, 100, 150, 200, 250, 500 ML METER DOSE BOTTLE



METER DOSE BOTTLES



500 ML METER DOSE BOTTLE

#### **HONEY JARS**



#### 190ML TO 1000ML HONEY OVAL



310ML,380ML,670ML,720ML DELTA



#### 37ML TO 780ML LNG



#### 310 ML, 380 ML, 670 ML, 750 ML HONEY DELTA SQUEEZE



250, 500 GM HEXA







FOAMER BOTTLE



150 ML FOAMER BOTTLE



5ML, 9ML, 10ML, 15ML, 25ML, 29ML, 35ML ROLL ON



40ML, 50ML, 70ML, 90ML ROLL ON

## **ROLL ON & FOAMER BOTTLES**







40ML, 50ML, 70ML, 90ML ROLL ON



#### MINIATURE & SANITIZER BOTTLES







### **BODY MIST AND** PERFUME SPRAY BOTTLE







| CREAM & GEL JARS                                                 | AGRO BOTTLE                                    | SHAM