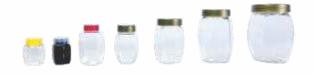

#### **HONEY JARS**

#### 190ML TO 1000ML HONEY OVAL

310ML,380ML,670ML,720ML DELTA

#### 37ML TO 780ML LNG

#### 310 ML, 380 ML, 670 ML, 750 ML HONEY DELTA SQUEEZE

250, 500 GM HEXA

FOAMER BOTTLE

150 ML FOAMER BOTTLE

5ML, 9ML, 10ML, 15ML, 25ML, 29ML, 35ML ROLL ON

40ML, 50ML, 70ML, 90ML ROLL ON