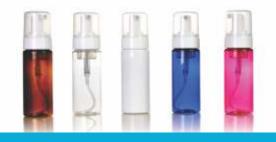

#### 310 ML, 380 ML, 670 ML, 750 ML HONEY DELTA SQUEEZE

250, 500 GM HEXA

FOAMER BOTTLE

150 ML FOAMER BOTTLE

5ML, 9ML, 10ML, 15ML, 25ML, 29ML, 35ML ROLL ON

40ML, 50ML, 70ML, 90ML ROLL ON

## **ROLL ON & FOAMER BOTTLES**

40ML, 50ML, 70ML, 90ML ROLL ON