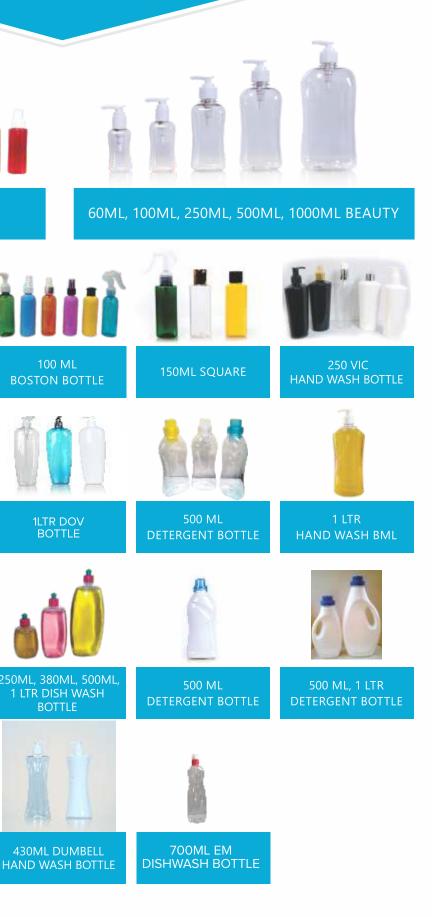

|

## POO & TALCUM





#### HAND WASH, DISH WASH & GLASS CLEANER BOTTLES