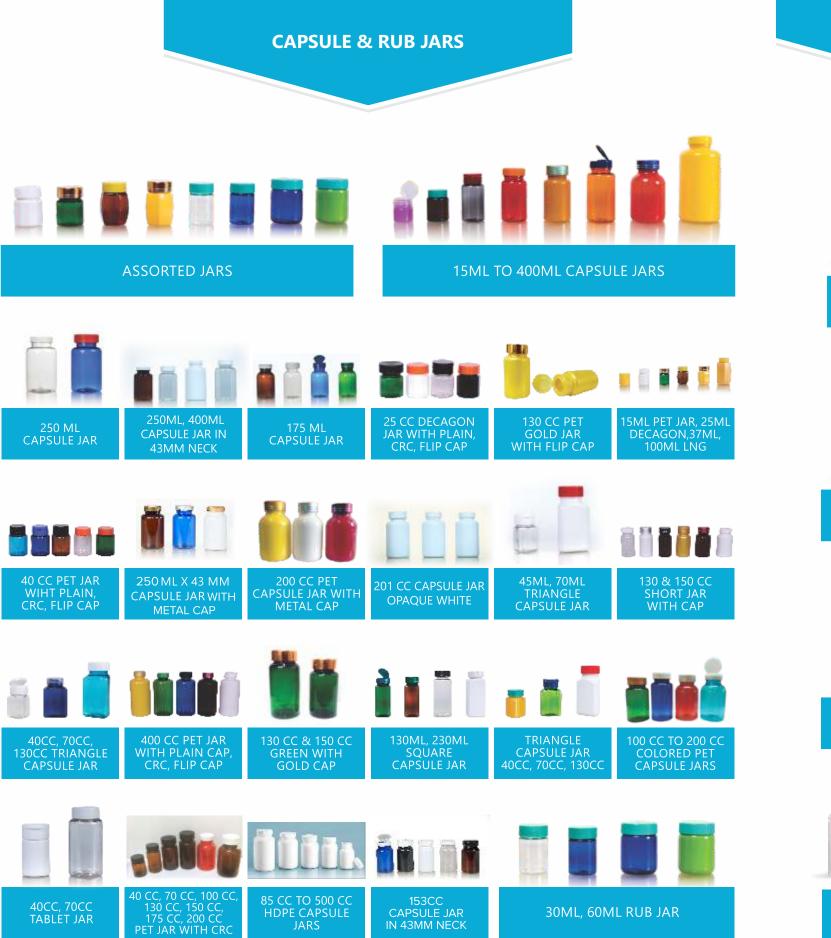

#### **HONEY JARS**

#### 190ML TO 1000ML HONEY OVAL

310ML,380ML,670ML,720ML DELTA

#### 37ML TO 780ML LNG

#### 310 ML, 380 ML, 670 ML, 750 ML HONEY DELTA SQUEEZE

250, 500 GM HEXA

FOAMER BOTTLE

150 ML FOAMER BOTTLE

5ML, 9ML, 10ML, 15ML, 25ML, 29ML, 35ML ROLL ON

40ML, 50ML, 70ML, 90ML ROLL ON