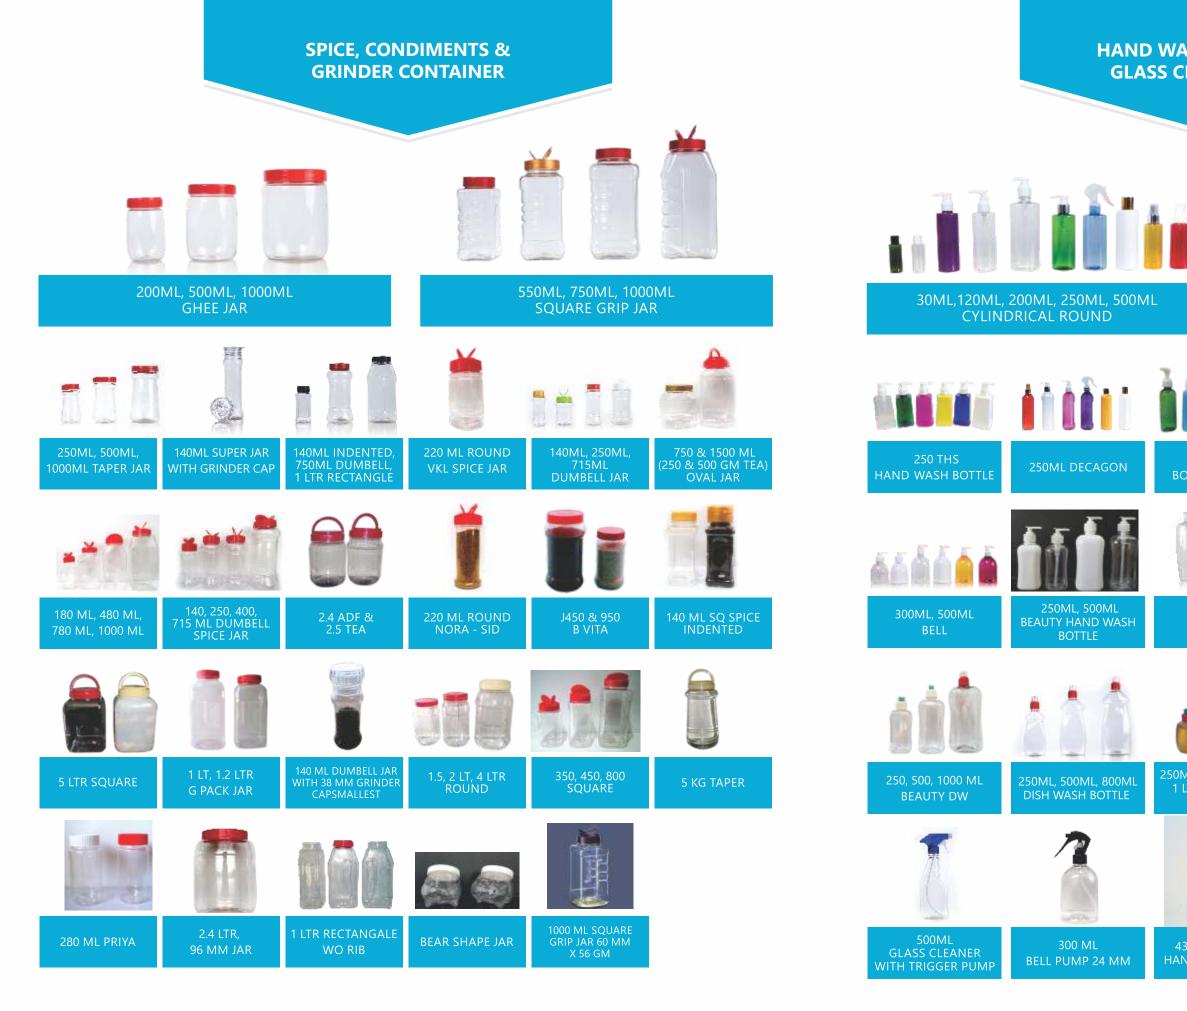

|

## POO & TALCUM





#### HAND WASH, DISH WASH & GLASS CLEANER BOTTLES