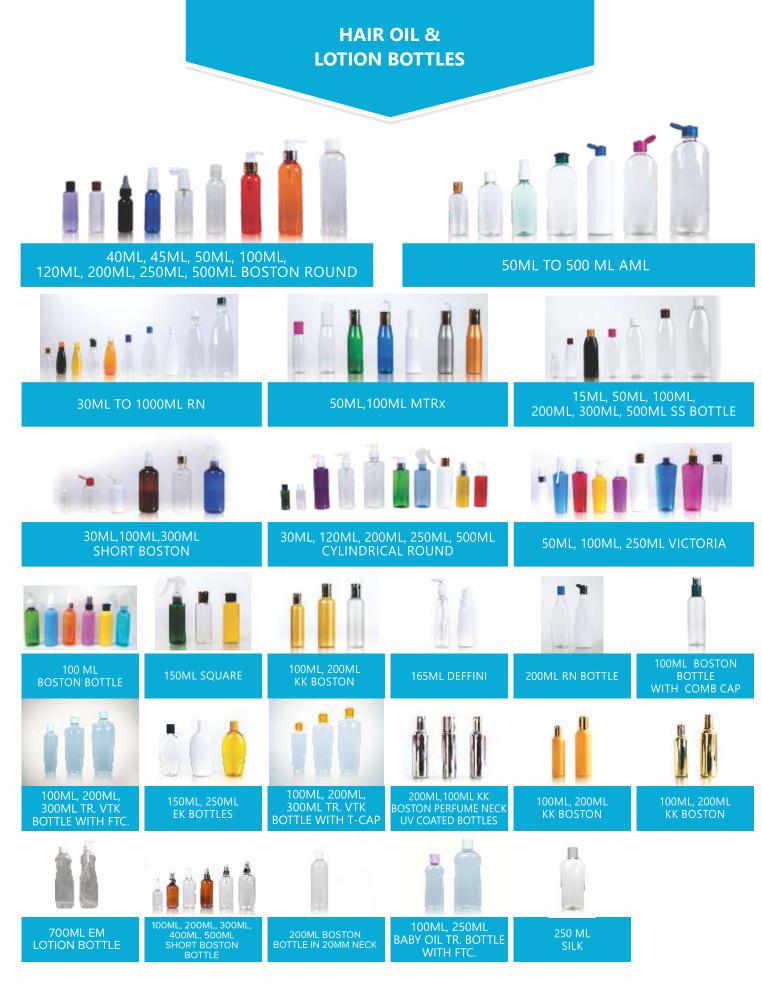

s.

#### **DMF REGISTRATION:**

US DMF Register :- Registration No : 33736



MOUTHWASH-METER DOSE BOTTLE

30ML, 60ML, 100ML,150ML, 200ML, 250ML, 500ML METERDOSE BOTTLE



60ML, 100ML, 200ML, 250ML, 500ML TMW



30, 60, 100, 150, 200, 250, 500 ML METER DOSE BOTTLE



METER DOSE BOTTLES



500 ML METER DOSE BOTTLE

#### **HONEY JARS**



#### 190ML TO 1000ML HONEY OVAL



310ML,380ML,670ML,720ML DELTA



#### 37ML TO 780ML LNG



#### 310 ML, 380 ML, 670 ML, 750 ML HONEY DELTA SQUEEZE



250, 500 GM HEXA







FOAMER BOTTLE



150 ML FOAMER BOTTLE



5ML, 9ML, 10ML, 15ML, 25ML, 29ML, 35ML ROLL ON



40ML, 50ML, 70ML, 90ML ROLL ON

## **ROLL ON & FOAMER BOTTLES**







40ML, 50ML, 70ML, 90ML ROLL ON



#### MINIATURE & SANITIZER BOTTLES







### **BODY MIST AND** PERFUME SPRAY BOTTLE







| CREAM & GEL JARS                                                 | AGRO BOTTLE                                    | SHAM