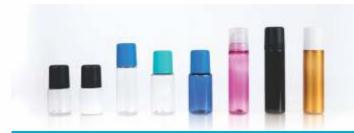

#### 310 ML, 380 ML, 670 ML, 750 ML HONEY DELTA SQUEEZE

250, 500 GM HEXA

FOAMER BOTTLE

150 ML FOAMER BOTTLE

5ML, 9ML, 10ML, 15ML, 25ML, 29ML, 35ML ROLL ON

40ML, 50ML, 70ML, 90ML ROLL ON

## **ROLL ON & FOAMER BOTTLES**

40ML, 50ML, 70ML, 90ML ROLL ON