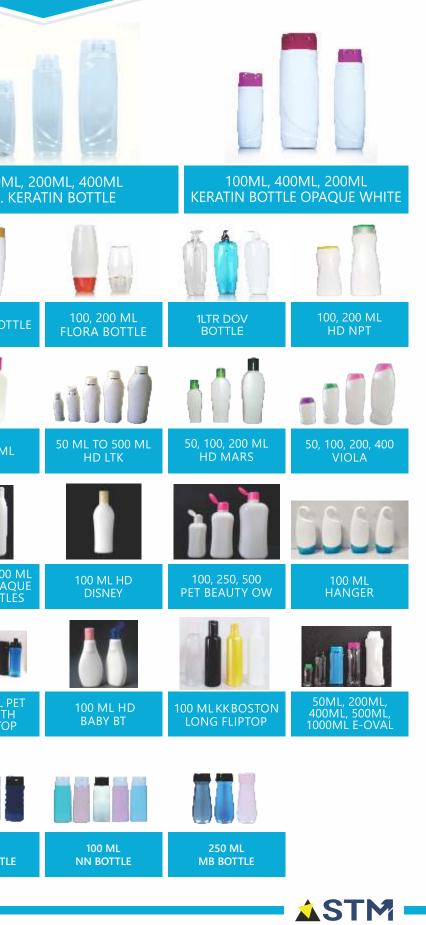

|

## POO & TALCUM





#### HAND WASH, DISH WASH & GLASS CLEANER BOTTLES