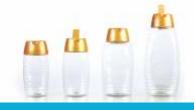

#### **HONEY JARS**

#### 190ML TO 1000ML HONEY OVAL

310ML,380ML,670ML,720ML DELTA

#### 37ML TO 780ML LNG

#### 310 ML, 380 ML, 670 ML, 750 ML HONEY DELTA SQUEEZE

250, 500 GM HEXA

FOAMER BOTTLE

150 ML FOAMER BOTTLE

5ML, 9ML, 10ML, 15ML, 25ML, 29ML, 35ML ROLL ON

40ML, 50ML, 70ML, 90ML ROLL ON