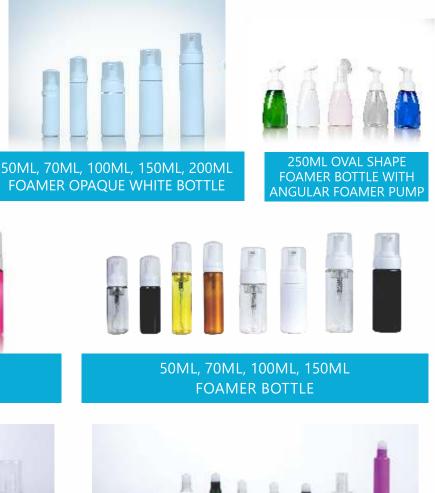

#### 310 ML, 380 ML, 670 ML, 750 ML HONEY DELTA SQUEEZE

250, 500 GM HEXA

FOAMER BOTTLE

150 ML FOAMER BOTTLE

5ML, 9ML, 10ML, 15ML, 25ML, 29ML, 35ML ROLL ON

40ML, 50ML, 70ML, 90ML ROLL ON

## **ROLL ON & FOAMER BOTTLES**

40ML, 50ML, 70ML, 90ML ROLL ON