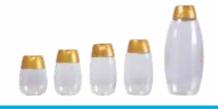

#### **HONEY JARS**

#### 190ML TO 1000ML HONEY OVAL

310ML,380ML,670ML,720ML DELTA

#### 37ML TO 780ML LNG

#### 310 ML, 380 ML, 670 ML, 750 ML HONEY DELTA SQUEEZE

250, 500 GM HEXA

FOAMER BOTTLE

150 ML FOAMER BOTTLE

5ML, 9ML, 10ML, 15ML, 25ML, 29ML, 35ML ROLL ON

40ML, 50ML, 70ML, 90ML ROLL ON